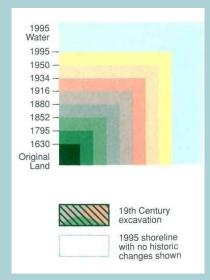

#### Elliot Norton Park Boston Historic Shoreline

The Neck Art Project: LandWave Marks the historic neck to the Shawmut Peninsula

#### Elliot Norton Park Boston Historic Shoreline