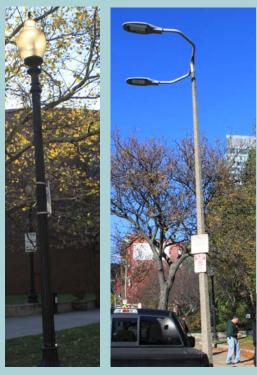

|
| PLAYGROUND – WATER PLAY                        |                       |   |                                      |         |                                         |                       |                   |   |              |                                 | Х |                     |                 |











# Elliot Norton Park Other Nearby Play Areas







# Elliot Norton Park Scale Comparison

TYPICAL BASKETBALL COURT DIMENSIONS: 50 ft W x 94 ft L







# Elliot Norton Park Existing Uses







# Elliot Norton Park Existing Uses











# Elliot Norton Park Circulation and Edges

















# Elliot Norton Park Tree Canopy



London Plane Tree





#### Elliot Norton Park Summer and Winter Bird's Eye Views





# Elliot Norton Park Existing Furnishings













### Elliot Norton Park Initial Thoughts







#### Elliot Norton Park Hopes and Dreams

- •Why do you visit the park?
- •What are your best memories of the park? What works well?
- •What do you feel doesn't work so well in the park?
- •Do you feel safe in the park?
- •If you could wave your magic wand, what would you like to see happen in the park?