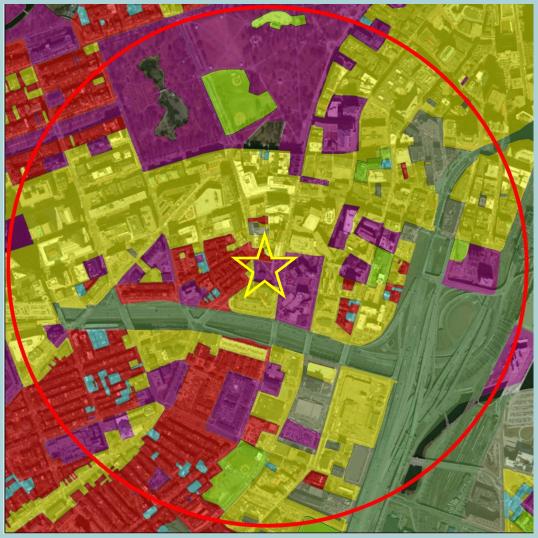

# Elliot Norton Park Nearby Public Parks

### Elliot Norton Park Nearby Public Parks

|                                                | ELLIOT NORTON<br>PARK |   | BAY VILLAGE<br>NEIGHBORHOOD<br>PARKS | STATLER | BOSTON<br>COMMON /<br>PUBLIC<br>GARDENS | BAY VILLAGE<br>GARDEN | LINCOLN<br>SQUARE |   | QUINCY UPPER | ELLIS<br>MEMORIAL<br>PLAYGROUND |   | TAI TUNG<br>TOT LOT | GATEWAY<br>PARK |
|------------------------------------------------|-----------------------|---|--------------------------------------|---------|-----------------------------------------|-----------------------|-------------------|---|--------------|---------------------------------|---|---------------------|-----------------|
| LAWN                                           | х                     |   |                                      | х       | х                                       |                       | х                 | х |              |                                 | Х |                     |                 |
| BENCHES/SEATING                                |                       |   | х                                    | х       | х                                       | х                     | х                 | х |              |                                 | Х | х                   |                 |
| ARTWORK/SCULPTURE/FOUNTAIN                     |                       |   | х                                    | х       | х                                       |                       | х                 | х |              |                                 |   |                     |                 |
| TERRACES/AMPHITHEATRE/STAGE                    |                       |   |                                      |         | х                                       |                       |                   |   |              |                                 |   |                     |                 |
| COMMUNITY GARDENS                              |                       |   | х                                    |         |                                         | х                     |                   |   |              |                                 | Х |                     |                 |
| DOG PARK                                       |                       | х |                                      |         |                                         |                       |                   |   |              |                                 | Х |                     |                 |
| PICNIC/GAME TABLES                             |                       |   | x                                    |         |                                         |                       |                   | х |              |                                 | х | х                   |                 |
| SPORTS - BASKETBALL                            |                       |   |                                      |         |                                         |                       |                   |   | х            |                                 | х |                     | х               |
| SPORTS - FIELD (SOCCER, SOFTBALL,<br>BASEBALL) |                       |   |                                      |         | х                                       |                       |                   |   |              |                                 | х |                     |                 |
| SPORTS - TENNIS                                |                       |   |                                      |         | х                                       |                       |                   |   |              | х                               | Х |                     | Х               |
| PLAYGROUND 5-12                                | х                     |   |                                      |         | х                                       |                       |                   | х |              |                                 | Х |                     |                 |
| PLAYGROUND 2-5                                 | х                     |   |                                      |         | х                                       |                       |                   | х |              | х                               | Х | х                   |                 |
| PLAYGROUND – WATER PLAY                        |                       |   |                                      |         |                                         |                       |                   |   |              |                                 | Х |                     |                 |