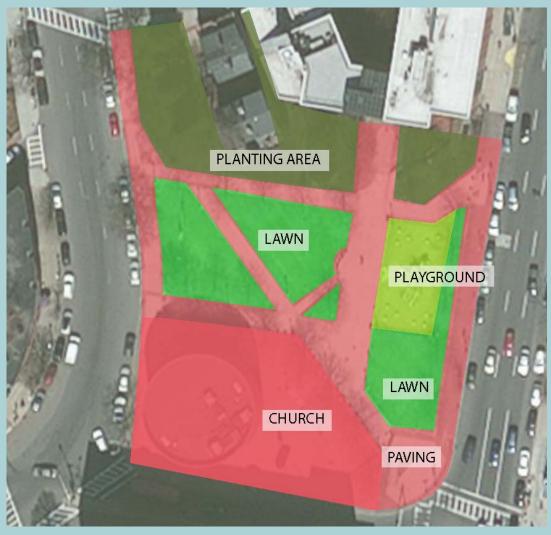

| х                     |   |                                      |         | х                                       |                       |                   | х |              | х                               | Х | х                   |                 |
| PLAYGROUND – WATER PLAY                        |                       |   |                                      |         |                                         |                       |                   |   |              |                                 | Х |                     |                 |











# Elliot Norton Park Other Nearby Play Areas







# Elliot Norton Park Scale Comparison

TYPICAL BASKETBALL COURT DIMENSIONS: 50 ft W x 94 ft L







# Elliot Norton Park Existing Uses







# Elliot Norton Park Existing Uses











# Elliot Norton Park Circulation and Edges

















# Elliot Norton Park Tree Canopy



London Plane Tree





#### Elliot Norton Park Summer and Winter Bird's Eye Views





# Elliot Norton Park Existing Furnishings













### Elliot Norton Park Initial Thoughts







#### Elliot Norton Park Hopes and Dreams

- •Why do you visit the park?
- •What are your best memories of the park? What works well?
- •What do you feel doesn't work so well in the park?
- •Do you feel safe in the park?
- •If you could wave your magic wand, what would you like to see happen in the park?