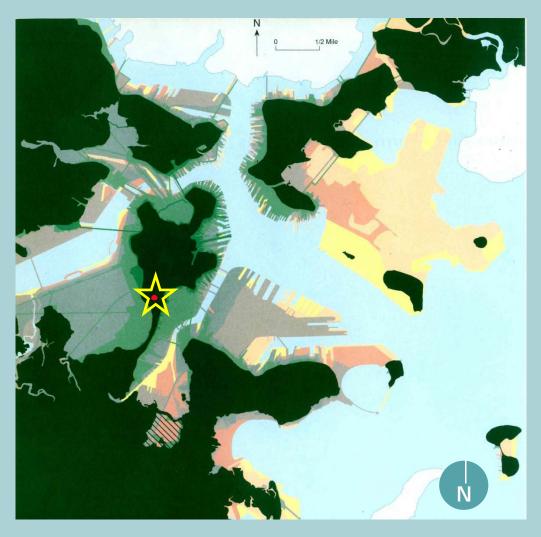

#### Elliot Norton Park Boston Historic Shoreline

The Neck Art Project: LandWave Marks the historic neck to the Shawmut Peninsula

#### Elliot Norton Park Boston Historic Shoreline