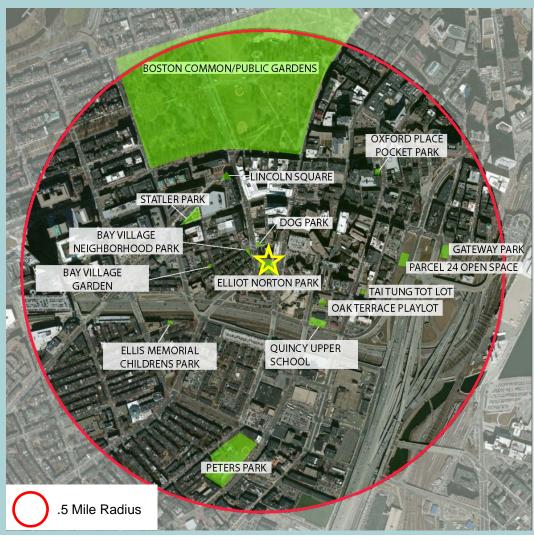

# Elliot Norton Park Nearby Public Parks

### Elliot Norton Park Nearby Public Parks

|                                                | ELLIOT NORTON<br>PARK |   | BAY VILLAGE<br>NEIGHBORHOOD<br>PARKS | STATLER | BOSTON<br>COMMON /<br>PUBLIC<br>GARDENS | BAY VILLAGE<br>GARDEN | LINCOLN<br>SQUARE |   | QUINCY UPPER | ELLIS<br>MEMORIAL<br>PLAYGROUND |   | TAI TUNG<br>TOT LOT | GATEWAY<br>PARK |
|------------------------------------------------|-----------------------|---|--------------------------------------|---------|-----------------------------------------|-----------------------|-------------------|---|--------------|---------------------------------|---|---------------------|-----------------|
| LAWN                                           | х                     |   |                                      | х       | х                                       |                       | х                 | х |              |                                 | Х |                     |                 |
| BENCHES/SEATING                                |                       |   | х                                    | х       | х                                       | х                     | х                 | х |              |                                 | Х | х                   |                 |
| ARTWORK/SCULPTURE/FOUNTAIN                     |                       |   | х                                    | х       | х                                       |                       | х                 | х |              |                                 |   |                     |                 |
| TERRACES/AMPHITHEATRE/STAGE                    |                       |   |                                      |         | х                                       |                       |                   |   |              |                                 |   |                     |                 |
| COMMUNITY GARDENS                              |                       |   | х                                    |         |                                         | х                     |                   |   |              |                                 | Х |                     |                 |
| DOG PARK                                       |                       | х |                                      |         |                                         |                       |                   |   |              |                                 | Х |                     |                 |
| PICNIC/GAME TABLES                             |                       |   | x                                    |         |                                         |                       |                   | х |              |                                 | х | х                   |                 |
| SPORTS - BASKETBALL                            |                       |   |                                      |         |                                         |                       |                   |   | х            |                                 | х |                     | х               |
| SPORTS - FIELD (SOCCER, SOFTBALL,<br>BASEBALL) |                       |   |                                      |         | х                                       |                       |                   |   |              |                                 | х |                     |                 |
| SPORTS - TENNIS                                |                       |   |                                      |         | х                                       |                       |                   |   |              | х                               | Х |                     | Х               |
| PLAYGROUND 5-12                                | х                     |   |                                      |         | х                                       |                       |                   | х |              |                                 | Х |                     |                 |
| PLAYGROUND 2-5                                 | х                     |   |                                      |         | х                                       |                       |                   | х |              | х                               | Х | х                   |                 |
| PLAYGROUND – WATER PLAY                        |                       |   |                                      |         |                                         |                       |                   |   |              |                                 | Х |                     |                 |