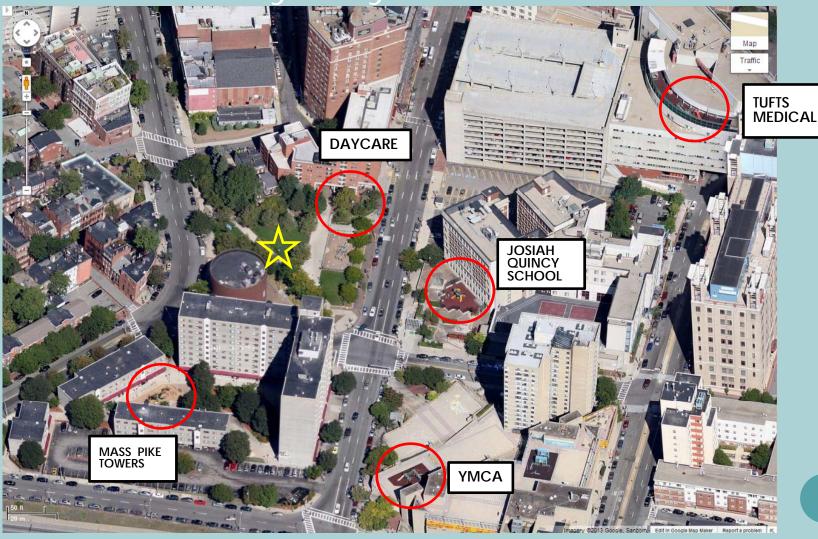

# Elliot Norton Park Nearby Public Parks

# Elliot Norton Park Other Nearby Play Areas