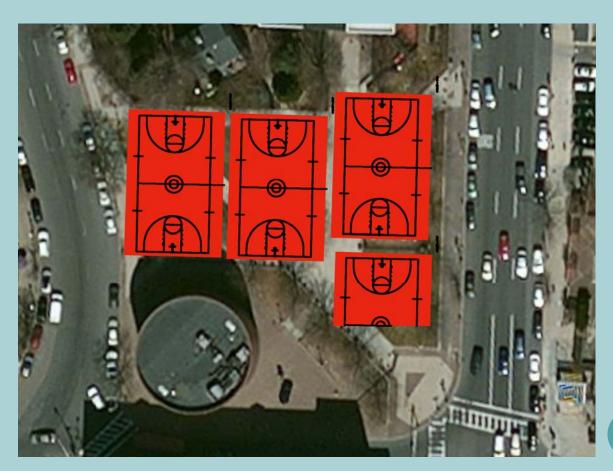

# Elliot Norton Park Scale Comparison

TYPICAL BASKETBALL COURT DIMENSIONS: 50 ft W x 94 ft L