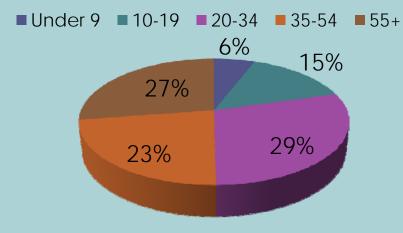

# Elliot Norton Park Constituents

2010 Census Tracts 702, 703, 704.02 AGE

2010 Census Tracts 702, 703, 704.02 HOUSEHOLD

■ OWNER OCCUPIED ■ RENTER OCCUPIED

#### 2010 City of Boston - AGE