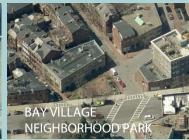

# Elliot Norton Park Nearby Public Parks

### Elliot Norton Park Nearby Public Parks

|                                                | ELLIOT NORTON<br>PARK |   | BAY VILLAGE<br>NEIGHBORHOOD<br>PARKS | STATLER | BOSTON<br>COMMON /<br>PUBLIC<br>GARDENS | BAY VILLAGE<br>GARDEN | LINCOLN<br>SQUARE |   | QUINCY UPPER | ELLIS<br>MEMORIAL<br>PLAYGROUND |   | TAI TUNG<br>TOT LOT | GATEWAY<br>PARK |
|------------------------------------------------|-----------------------|---|--------------------------------------|---------|-----------------------------------------|-----------------------|-------------------|---|--------------|---------------------------------|---|---------------------|-----------------|
| LAWN                                           | х                     |   |                                      | х       | х                                       |                       | х                 | х |              |                                 | Х |                     |                 |
| BENCHES/SEATING                                |                       |   | х                                    | х       | х                                       | х                     | х                 | х |              |                                 | Х | х                   |                 |
| ARTWORK/SCULPTURE/FOUNTAIN                     |                       |   | х                                    | х       | х                                       |                       | х                 | х |              |                                 |   |                     |                 |
| TERRACES/AMPHITHEATRE/STAGE                    |                       |   |                                      |         | х                                       |                       |                   |   |              |                                 |   |                     |                 |
| COMMUNITY GARDENS                              |                       |   | х                                    |         |                                         | х                     |                   |   |              |                                 | Х |                     |                 |
| DOG PARK                                       |                       | х |                                      |         |                                         |                       |                   |   |              |                                 | Х |                     |                 |
| PICNIC/GAME TABLES                             |                       |   | x                                    |         |                                         |                       |                   | х |              |                                 | х | х                   |                 |
| SPORTS - BASKETBALL                            |                       |   |                                      |         |                                         |                       |                   |   | х            |                                 | х |                     | х               |
| SPORTS - FIELD (SOCCER, SOFTBALL,<br>BASEBALL) |                       |   |                                      |         | х                                       |                       |                   |   |              |                                 | х |                     |                 |
| SPORTS - TENNIS                                |                       |   |                                      |         | х                                       |                       |                   |   |              | х                               | Х |                     | Х               |
| PLAYGROUND 5-12                                | х                     |   |                                      |         | х                                       |                       |                   | х |              |                                 | Х |                     |                 |
| PLAYGROUND 2-5                                 | х                     |   |                                      |         | х                                       |                       |                   | х |              | х                               | Х | х                   |                 |
| PLAYGROUND – WATER PLAY                        |                       |   |                                      |         |                                         |                       |                   |   |              |                                 | Х |                     |                 |