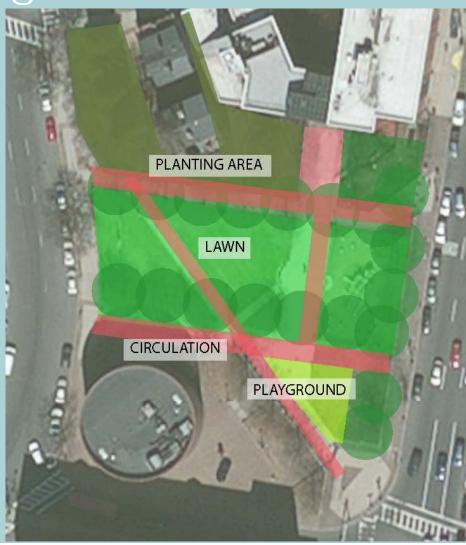

|                       |   |                                      |         |                                         |                       |                   |   |              |                                 | Х |                     |                 |











# Elliot Norton Park Other Nearby Play Areas







# Elliot Norton Park Scale Comparison

TYPICAL BASKETBALL COURT DIMENSIONS: 50 ft W x 94 ft L







# Elliot Norton Park Existing Uses







# Elliot Norton Park Existing Uses











# Elliot Norton Park Circulation and Edges

















# Elliot Norton Park Tree Canopy



London Plane Tree





#### Elliot Norton Park Summer and Winter Bird's Eye Views





# Elliot Norton Park Existing Furnishings













### Elliot Norton Park Initial Thoughts







#### Elliot Norton Park Hopes and Dreams

- •Why do you visit the park?
- •What are your best memories of the park? What works well?
- •What do you feel doesn't work so well in the park?
- •Do you feel safe in the park?
- •If you could wave your magic wand, what would you like to see happen in the park?