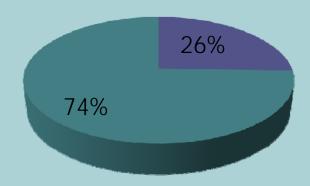

# Elliot Norton Park Constituents

2010 Census Tracts 702, 703, 704.02 AGE

2010 Census Tracts 702, 703, 704.02 HOUSEHOLD

■ OWNER OCCUPIED ■ RENTER OCCUPIED

#### 2010 City of Boston-HOUSEHOLD

- OWNER OCCUPIED
- RENTER OCCUPIED

Total Population: 702- 4,958

703-4,239

704.02 – 1,852