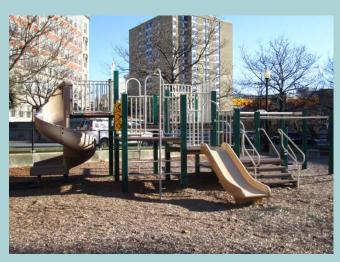

|
| PLAYGROUND – WATER PLAY                        |                       |   |                                      |         |                                         |                       |                   |   |              |                                 | Х |                     |                 |











# Elliot Norton Park Other Nearby Play Areas







# Elliot Norton Park Scale Comparison

TYPICAL BASKETBALL COURT DIMENSIONS: 50 ft W x 94 ft L







# Elliot Norton Park Existing Uses







# Elliot Norton Park Existing Uses











# Elliot Norton Park Circulation and Edges

















# Elliot Norton Park Tree Canopy



London Plane Tree





#### Elliot Norton Park Summer and Winter Bird's Eye Views





# Elliot Norton Park Existing Furnishings













### Elliot Norton Park Initial Thoughts







#### Elliot Norton Park Hopes and Dreams

- •Why do you visit the park?
- •What are your best memories of the park? What works well?
- •What do you feel doesn't work so well in the park?
- •Do you feel safe in the park?
- •If you could wave your magic wand, what would you like to see happen in the park?