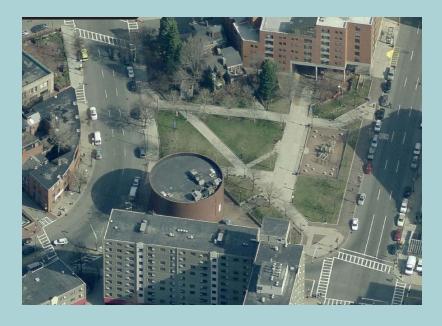

| Х | х                   |                 |
| PLAYGROUND – WATER PLAY                        |                       |   |                                      |         |                                         |                       |                   |   |              |                                 | Х |                     |                 |











# Elliot Norton Park Other Nearby Play Areas







# Elliot Norton Park Scale Comparison

TYPICAL BASKETBALL COURT DIMENSIONS: 50 ft W x 94 ft L







# Elliot Norton Park Existing Uses







# Elliot Norton Park Existing Uses











# Elliot Norton Park Circulation and Edges

















# Elliot Norton Park Tree Canopy



London Plane Tree





#### Elliot Norton Park Summer and Winter Bird's Eye Views





# Elliot Norton Park Existing Furnishings













### Elliot Norton Park Initial Thoughts







#### Elliot Norton Park Hopes and Dreams

- •Why do you visit the park?
- •What are your best memories of the park? What works well?
- •What do you feel doesn't work so well in the park?
- •Do you feel safe in the park?
- •If you could wave your magic wand, what would you like to see happen in the park?