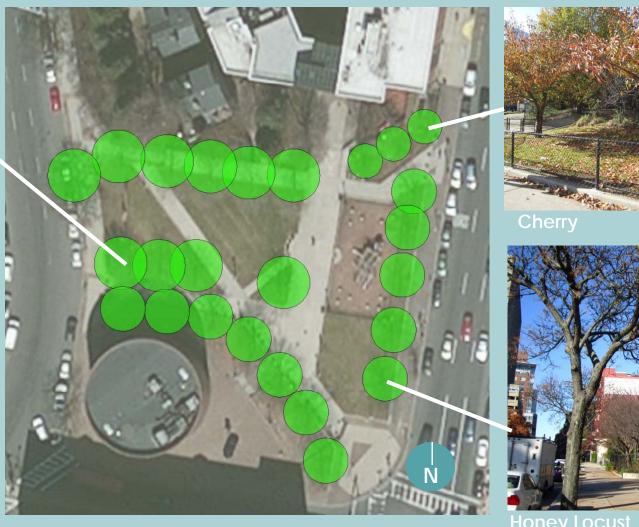

|                   | х |              | х                               | Х | х                   |                 |
| PLAYGROUND – WATER PLAY                        |                       |   |                                      |         |                                         |                       |                   |   |              |                                 | Х |                     |                 |











# Elliot Norton Park Other Nearby Play Areas







# Elliot Norton Park Scale Comparison

TYPICAL BASKETBALL COURT DIMENSIONS: 50 ft W x 94 ft L







# Elliot Norton Park Existing Uses







# Elliot Norton Park Existing Uses











# Elliot Norton Park Circulation and Edges

















# Elliot Norton Park Tree Canopy



London Plane Tree





#### Elliot Norton Park Summer and Winter Bird's Eye Views





# Elliot Norton Park Existing Furnishings













### Elliot Norton Park Initial Thoughts







#### Elliot Norton Park Hopes and Dreams

- •Why do you visit the park?
- •What are your best memories of the park? What works well?
- •What do you feel doesn't work so well in the park?
- •Do you feel safe in the park?
- •If you could wave your magic wand, what would you like to see happen in the park?