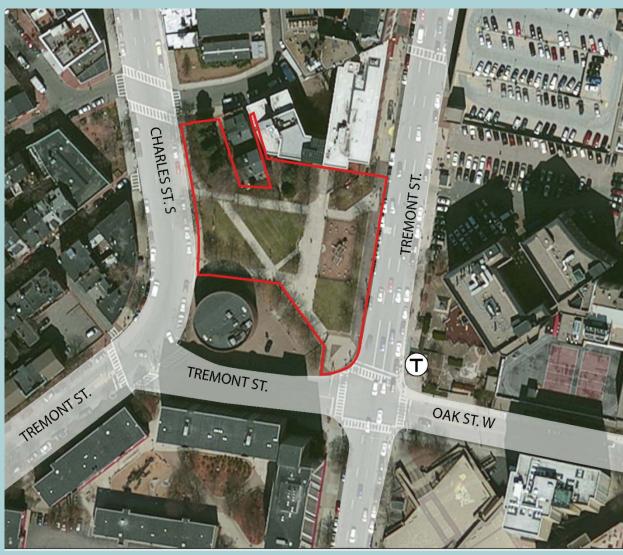

Elliot Norton Park Map

### Elliot Norton Park As-built plans, 1978

Elliot Norton Park Map