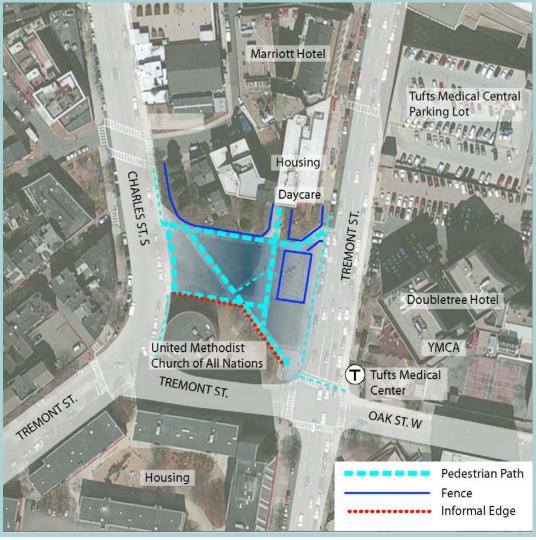

| х                                       |                       |                   | х |              | х                               | Х | х                   |                 |
| PLAYGROUND – WATER PLAY                        |                       |   |                                      |         |                                         |                       |                   |   |              |                                 | Х |                     |                 |











# Elliot Norton Park Other Nearby Play Areas







# Elliot Norton Park Scale Comparison

TYPICAL BASKETBALL COURT DIMENSIONS: 50 ft W x 94 ft L







# Elliot Norton Park Existing Uses







# Elliot Norton Park Existing Uses











# Elliot Norton Park Circulation and Edges

















# Elliot Norton Park Tree Canopy



London Plane Tree





#### Elliot Norton Park Summer and Winter Bird's Eye Views





# Elliot Norton Park Existing Furnishings













### Elliot Norton Park Initial Thoughts







#### Elliot Norton Park Hopes and Dreams

- •Why do you visit the park?
- •What are your best memories of the park? What works well?
- •What do you feel doesn't work so well in the park?
- •Do you feel safe in the park?
- •If you could wave your magic wand, what would you like to see happen in the park?