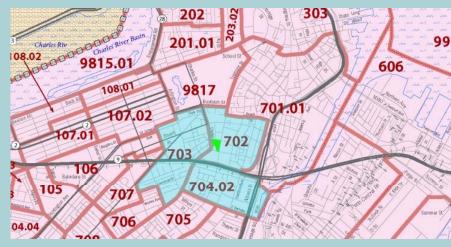

# Elliot Norton Park Population Density 2010

SOOINI LOOINI ZSOOINI SOOINI LOOOINI L

Unpopulated

>12,752/mi2 Average Density of Boston

bostonography.com

# Elliot Norton Park Constituents

2010 Census Tracts 702, 703, 704.02 AGE

2010 Census Tracts 702, 703, 704.02 HOUSEHOLD

■ OWNER OCCUPIED ■ RENTER OCCUPIED

#### 2010 City of Boston - AGE

#### 2010 City of Boston-HOUSEHOLD

- OWNER OCCUPIED
- RENTER OCCUPIED

Total Population: 702- 4,958

703-4,239

704.02 – 1,852